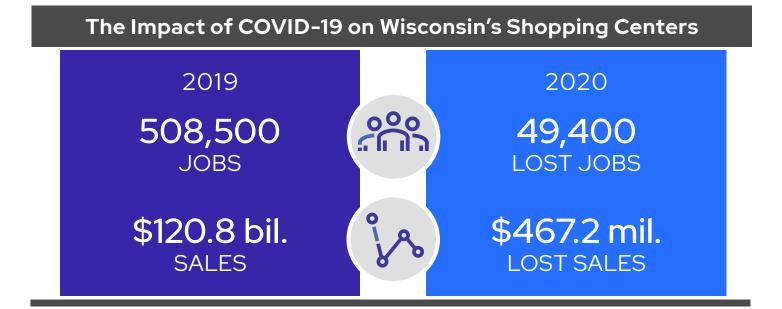

| Wisconsin Annual Statistics                            | 2019         | 2020         | US 2020      |
|--------------------------------------------------------|--------------|--------------|--------------|
| Number of Shopping Centers                             | 1,474        | 1,474        | 115,049      |
| Retail Real Estate Establishments                      | 32,412       | 31,627       | 1.6 mil.     |
| Retail & Food Service Jobs <sup>1</sup>                | 508,500      | 459,100      | 24.5 mil.    |
| Retail & Food Service Share of Total Jobs <sup>1</sup> | 13.5%        | 12.8%        | 12.6%        |
| Retail Real Estate Sales                               | \$120.8 bil. | \$120.3 bil. | \$5.9 tril.  |
| Retail Real Estate Sales Share of GDP                  | 34.6%        | 35.5%        | 28.2%        |
| Retail Real Estate State Sales Taxes <sup>2</sup>      | \$6 bil.     | \$6 bil.     | \$332.1 bil. |
| Shopping Center Property Taxes                         | \$457.8 mil. | \$453.9 mil. | \$29.2 bil.  |
| Retail Construction/Redevelopment Spending             | \$415 mil.   | \$251 mil.   | \$24.6 bil.  |