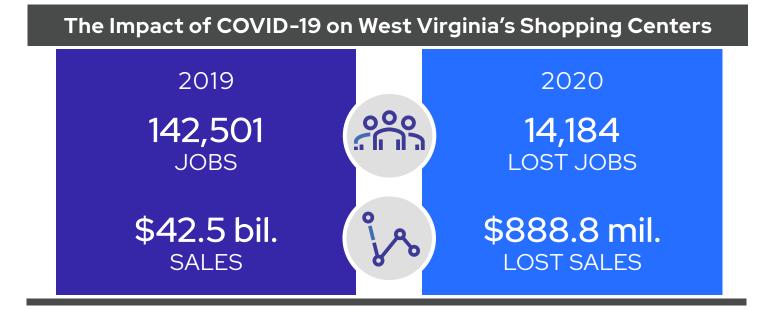

| West Virginia Annual Statistics                        | 2019         | 2020         | US 2020      |
|--------------------------------------------------------|--------------|--------------|--------------|
| Number of Shopping Centers                             | 357          | 358          | 115,049      |
| Retail Real Estate Establishments                      | 11,408       | 10,941       | 1.6 mil.     |
| Retail & Food Service Jobs <sup>1</sup>                | 142,501      | 128,317      | 24.5 mil.    |
| Retail & Food Service Share of Total Jobs <sup>1</sup> | 15.9%        | 15%          | 12.6%        |
| Retail Real Estate Sales                               | \$42.5 bil.  | \$41.6 bil.  | \$5.9 tril.  |
| Retail Real Estate Sales Share of GDP                  | 53.9%        | 56.5%        | 28.2%        |
| Retail Real Estate State Sales Taxes <sup>2</sup>      | \$2.6 bil.   | \$2.5 bil.   | \$332.1 bil. |
| Shopping Center Property Taxes                         | \$138.8 mil. | \$137.6 mil. | \$29.2 bil.  |
| Retail Construction/Redevelopment Spending             | \$174 mil.   | \$187 mil.   | \$24.6 bil.  |