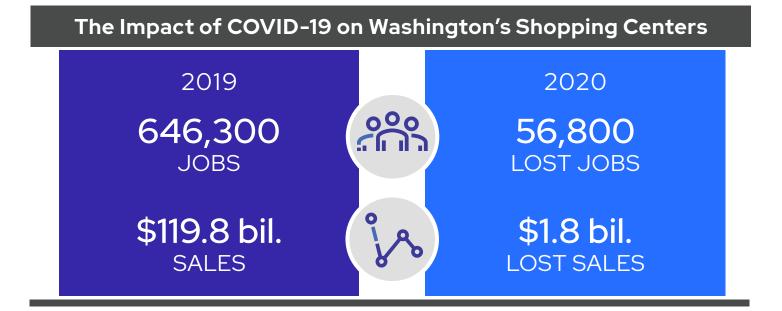

| Washington Annual Statistics                           | 2019         | 2020         | US 2020      |
|--------------------------------------------------------|--------------|--------------|--------------|
| Number of Shopping Centers                             | 2,342        | 2,342        | 115,049      |
| Retail Real Estate Establishments                      | 32,144       | 31,023       | 1.6 mil.     |
| Retail & Food Service Jobs <sup>1</sup>                | 646,300      | 589,500      | 24.5 mil.    |
| Retail & Food Service Share of Total Jobs <sup>1</sup> | 13.9%        | 13.3%        | 12.6%        |
| Retail Real Estate Sales                               | \$119.8 bil. | \$118 bil.   | \$5.9 tril.  |
| Retail Real Estate Sales Share of GDP                  | 19.5%        | 19.1%        | 28.2%        |
| Retail Real Estate State Sales Taxes <sup>2</sup>      | \$7.8 bil.   | \$7.7 bil.   | \$332.1 bil. |
| Shopping Center Property Taxes                         | \$532.8 mil. | \$528.2 mil. | \$29.2 bil.  |
| Retail Construction/Redevelopment Spending             | \$454 mil.   | \$277 mil.   | \$24.6 bil.  |