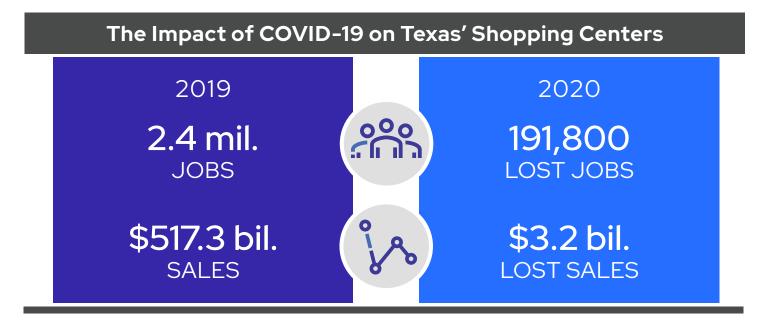

Texas

| Texas Annual Statistics                                | 2019         | 2020         | US 2020      |
|--------------------------------------------------------|--------------|--------------|--------------|
| Number of Shopping Centers                             | 12,778       | 12,834       | 115,049      |
| Retail Real Estate Establishments                      | 138,788      | 135,114      | 1.6 mil.     |
| Retail & Food Service Jobs <sup>1</sup>                | 2.4 mil.     | 2.2 mil.     | 24.5 mil.    |
| Retail & Food Service Share of Total Jobs <sup>1</sup> | 13.5%        | 13%          | 12.6%        |
| Retail Real Estate Sales                               | \$517.3 bil. | \$514.1 bil. | \$5.9 tril.  |
| Retail Real Estate Sales Share of GDP                  | 28.1%        | 29.2%        | 28.2%        |
| Retail Real Estate State Sales Taxes <sup>2</sup>      | \$32.3 bil.  | \$32.1 bil.  | \$332.1 bil. |
| Shopping Center Property Taxes                         | \$3.4 bil.   | \$3.4 bil.   | \$29.2 bil.  |
| Retail Construction/Redevelopment Spending             | \$3.9 bil.   | \$4 bil.     | \$24.6 bil.  |