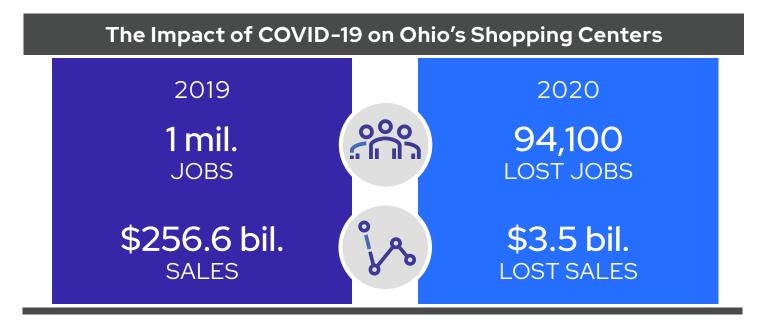

Ohio

| Ohio Annual Statistics                                 | 2019         | 2020         | US 2020      |
|--------------------------------------------------------|--------------|--------------|--------------|
| Number of Shopping Centers                             | 4,401        | 4,402        | 115,049      |
| Retail Real Estate Establishments                      | 68,842       | 66,515       | 1.6 mil.     |
| Retail & Food Service Jobs <sup>1</sup>                | 1 mil.       | 909,600      | 24.5 mil.    |
| Retail & Food Service Share of Total Jobs <sup>1</sup> | 14.1%        | 13.3%        | 12.6%        |
| Retail Real Estate Sales                               | \$256.6 bil. | \$253.1 bil. | \$5.9 tril.  |
| Retail Real Estate Sales Share of GDP                  | 36.9%        | 37.5%        | 28.2%        |
| Retail Real Estate State Sales Taxes <sup>2</sup>      | \$14.8 bil.  | \$14.6 bil.  | \$332.1 bil. |
| Shopping Center Property Taxes                         | \$820.8 mil. | \$813.7 mil. | \$29.2 bil.  |
| Retail Construction/Redevelopment Spending             | \$1.1 bil.   | \$797 mil.   | \$24.6 bil.  |