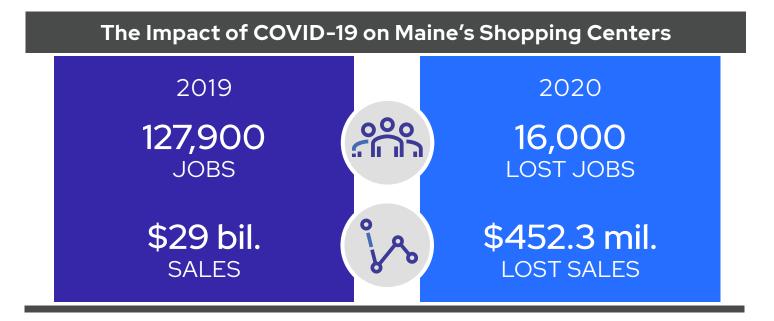

Maine

| Maine Annual Statistics                                | 2019         | 2020         | US 2020      |
|--------------------------------------------------------|--------------|--------------|--------------|
| Number of Shopping Centers                             | 282          | 282          | 115,049      |
| Retail Real Estate Establishments                      | 7,773        | 7,495        | 1.6 mil.     |
| Retail & Food Service Jobs <sup>1</sup>                | 127,900      | 111,900      | 24.5 mil.    |
| Retail & Food Service Share of Total Jobs <sup>1</sup> | 14.9%        | 13.7%        | 12.6%        |
| Retail Real Estate Sales                               | \$29 bil.    | \$28.5 bil.  | \$5.9 tril.  |
| Retail Real Estate Sales Share of GDP                  | 42.8%        | 43.1%        | 28.2%        |
| Retail Real Estate State Sales Taxes <sup>2</sup>      | \$1.6 bil.   | \$1.6 bil.   | \$332.1 bil. |
| Shopping Center Property Taxes                         | \$209.3 mil. | \$207.5 mil. | \$29.2 bil.  |
| Retail Construction/Redevelopment Spending             | \$57 mil.    | \$26 mil.    | \$24.6 bil.  |