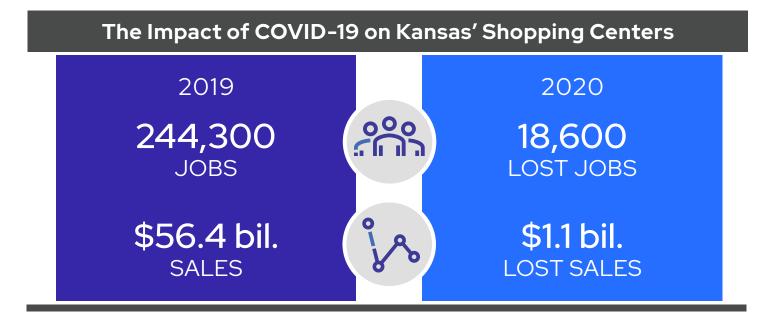

Kansas

| Kansas Annual Statistics                               | 2019         | 2020         | US 2020      |
|--------------------------------------------------------|--------------|--------------|--------------|
| Number of Shopping Centers                             | 789          | 789          | 115,049      |
| Retail Real Estate Establishments                      | 15,142       | 14,553       | 1.6 mil.     |
| Retail & Food Service Jobs <sup>1</sup>                | 244,300      | 225,700      | 24.5 mil.    |
| Retail & Food Service Share of Total Jobs <sup>1</sup> | 12.6%        | 12.2%        | 12.6%        |
| Retail Real Estate Sales                               | \$56.4 bil.  | \$55.4 bil.  | \$5.9 tril.  |
| Retail Real Estate Sales Share of GDP                  | 32%          | 32%          | 28.2%        |
| Retail Real Estate State Sales Taxes <sup>2</sup>      | \$3.7 bil.   | \$3.6 bil.   | \$332.1 bil. |
| Shopping Center Property Taxes                         | \$313.8 mil. | \$311.1 mil. | \$29.2 bil.  |
| Retail Construction/Redevelopment Spending             | \$442 mil.   | \$295 mil.   | \$24.6 bil.  |