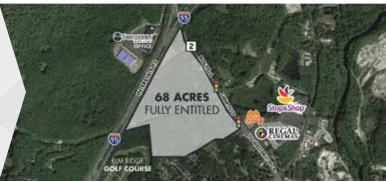

### **Bringing Great Tenants and Locations Together for Over 60 Years.**

### Stonington, CT

### Land For Sale or Lease

Southeast Corner of 1-95 & Route 2

### Available: 68 Acre Mixed-Use Development, Entitled

- Zoned for business with direct access and high visibility from I-95 and Route 2
- Adjacent to Regal Cinemas, Stop & Shop, McDonald's, Eagle Park Foxwoods Executive Office, and Elm Ridge Golf Course