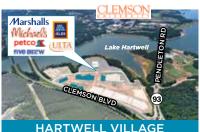

Columbus, OH

New 200-acre mixed-use development at SR-161/Hamilton Road interchange to include 1,000,000 SF Retail, Restaurant & Entertainment, 600,000 SF Office, and 200-room Hotel.

Seneca/Clemson, SC

300,000 SF power center under development less than one mile from Clemson University at intersection of Pendleton Rd./Hwy. 93 and Clemson Blvd./Hwy. 76. Phase I now open!