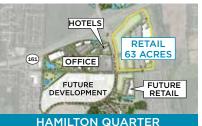

Columbus, OH

New 200-acre mixed-use development at SR-161/Hamilton Road interchange to include 1,000,000 SF Retail, Restaurant & Entertainment, 600,000 SF Office, and 200-room Hotel.

Seneca/Clemson, SC

300,000 SF power center under development less than one mile from Clemson University at intersection of Pendleton Rd./Hwy. 93 and Clemson Blvd./Hwy. 76. Phase I now open!