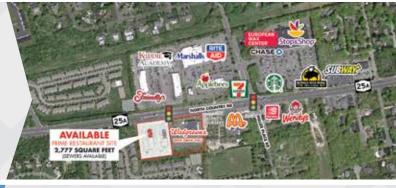

### Miller Place, NY

### **New Development**

Route 25A

### Available: Build-to-Suit Retail/Restaurant on 2.5 Acres

- · Access to sewers make this a Prime Restaurant Site
- · Just west of Ging's Nursery with traffic signal at site
- Neighboring Tenants: Stop & Shop, Walgreens, Marshalls, Applebee's, Starbucks, Rite Aid, and Buffalo Wild Wings