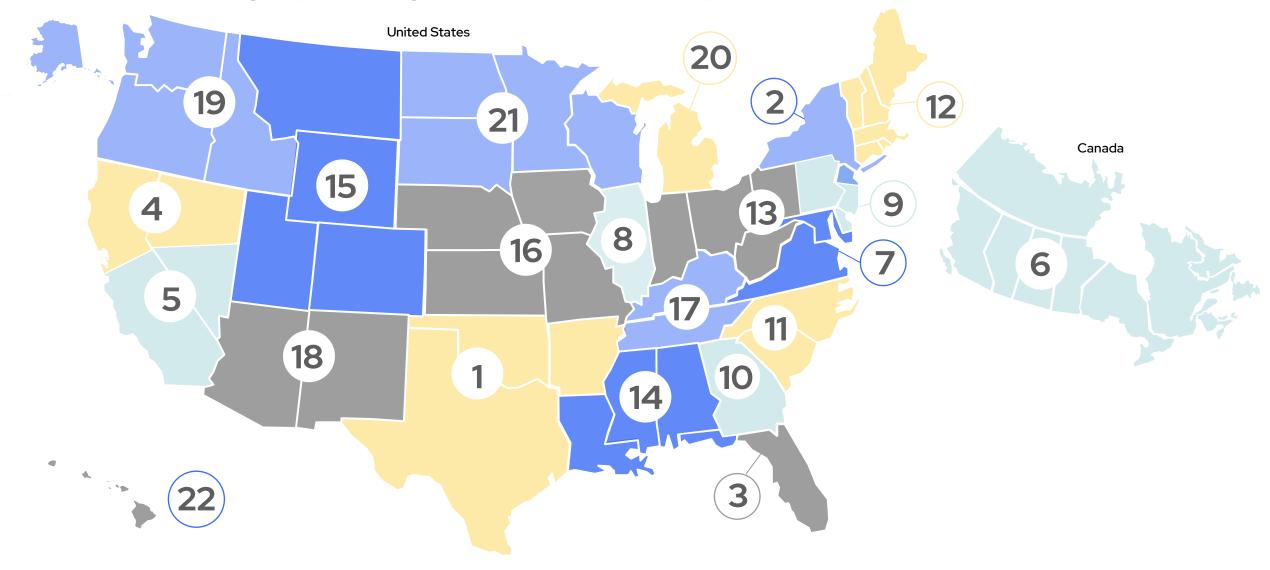

## New Geographic Alignment - 22 Marketplace Councils

## Marketplace:

1. Red River Marketplace Council 2. Greater New York City Marketplace Council 3. Florida Marketplace Council 4. Northern California Marketplace Council 5. Southern California Marketplace Council 6. Canadian Marketplace Council 7. Mid-Atlantic Marketplace Council 8. Illinois Marketplace Council 9. PA/NJ/DE Marketplace Council **10.** Georgia Marketplace Council **11.** Carolinas Marketplace Council 12. New England Marketplace Council **13**. Ohio Valley Marketplace Council 14. Gulf South Marketplace Council **15.** Rocky Mountain Marketplace Council 16. Great Plains Marketplace Council **17.** Tennessee-Kentucky Marketplace Council Southwest Marketplace Council 19. Pacific NW Marketplace Council 20. Michigan Marketplace Council **21.** Upper Midwest Marketplace Council Hawaii Marketplace Council

## States within Marketplace:

Texas/Oklahoma/Arkansas New York/ Northern NJ Florida No. Calif./No. Nevada So. Calif. /So. Nevada Canada DC/MD/VA Illinois Philadelphia/DE/Southern NJ Georgia North/South Carolina ME/ NH/ VT/ CT/ RI/ MA Western PA/Ohio/WV/ Indiana LA /MS/AL/FL Panhandle Montana / Wyoming / Colorado / Utah Nebraska/ Kansas/ Missouri/Iowa Tennessee / Kentucky Arizona / New Mexico Alaska / WA / OR / Idaho Michigan ND/SD/Minnesota/Wisconsin Hawaii

## **Council Director:**

Maranda A./Tammy F./Cliff M. Vacant Katv Welsh Carmelita Botelho Vicky Hammond John G. Crombie Jennifer DellaRatta Redmond Vacant Thomas Onder Tony D'Ambrosio Darrell Palasciano David Steinberg **Robert Matias** Justin Landry Jason Schmidt Patrick McKeehan Casey Smallwood Angie Kory Sandip Soli Cole Rathbun Vacant Jaz Nijjar